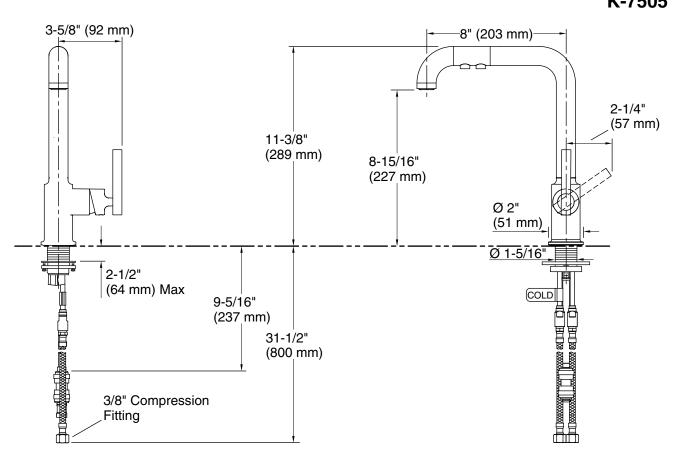

#### **Technical Information**

All product dimensions are nominal.

Faucet:

Flow rate: 1.5 gal/min (5.7 l/min)

Pressure: 60 psi (4.1 bar)

#### Installation

- For single-hole installation.
- Flexible supply lines simplify installation.