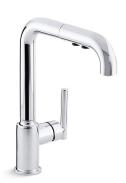

## Pull-Out Kitchen Sink Faucet K-7505

#### **Features**

- Three-function pull-out sprayhead with touch-control allows you to switch between spray, laminar flow, and pause.
- Ceramic disc valves exceed industry longevity standards, ensuring durable performance for life.
- ProMotion® technology's light, quiet braided hose and swiveling ball joint make the pull-down sprayhead easier and more comfortable to use.
- MasterClean<sup>™</sup> sprayface features an easy-to-clean surface that withstands mineral buildup.
- High-arch gooseneck spout and 360-degree spout rotation offer superior clearance for filling pots and cleaning.
- Single lever handle is simple to use and makes adjusting water temperature easy.
- Temperature memory allows faucet to be turned on and off at the temperature set during prior usage.
- 1.5 gal/min (5.7 l/min) maximum flow rate [max at 60 psi (4.14 bar)]

# Purist® Pull-Out Kitchen Sink Faucet K-7505